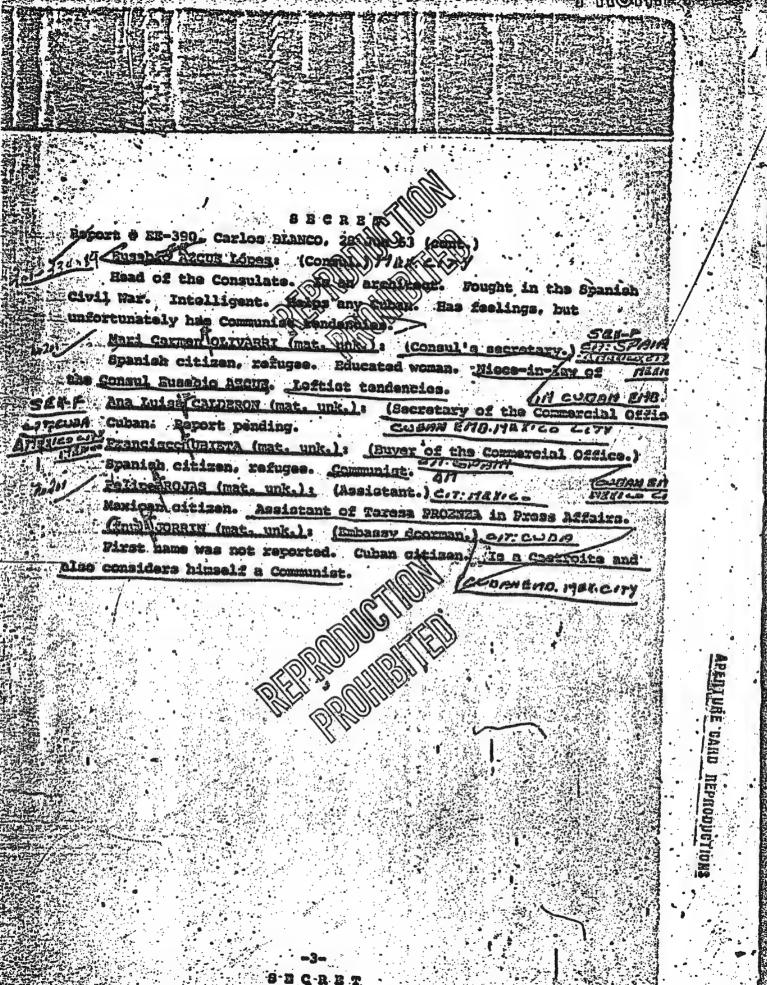

Haan't presented his credentials yet. Has the following university degrees: Law, Philosophy, and Agricultural Engineer. Born in Pinar dol Río, Cuba. Approximately 50 years old.

Randa Escour (First Sacrotary.) MEX. C. T. Y Quiet man, in the absolute confi Chargo d'Affairos at prosent.

Torosa Promis (Third Sec Cultural Attaché, in charge of Cultural Affairs. Colored navapaparwoman. Communist all her 1980 One of the leading members of the industry parties are the industry parties.

of the indoctrination personnel Del Fried Bros Excustrate Learning Processing

750 752 Works in the Press Department. Shows: Guiet and distrustful.

ES COPY UF 6A-10095

REPRODUCTION PROHIBITED

CG92952

PAGE 168 of 319



REPRODUCTION PROHIBITED

0002953

PAGE 169 of 319 copy No.

#### REPRODUCTION

PRAHIRITEN



REPRODUCTION PROHIBITED

C002954

PAGE 170 of 319 copy No.

#### SECRET



#### TABLE OF CONTENTS

- 1. Report No. EE-390, dated June 1963; Subject: Background Information Current Personnel of the Cuban Embassy in Mexico.
- 2. HMMW-11935, 1 September 1993 Subject: Luisa CALDERON.
- 3. Note, date 27 November 1963, to JC from Win. [FOIA No. 1380-1683]
- 4. MEXI-7105 (IN 69213), 27 November 1963 [FOIA No. 173-615]
- 5. Memorandum for the File, dated 20 December 1963; Subject: Lee Harvey OSWALD. [FOIA No. 1542-1108]
- 6. XAE-813, 7 April 1964; Subject: Actions of Silvia DURAN after her first interrogation. [FOIA No. 643-273]
- 7. OTTA-1602 (IN 68894), 24 April 1964.
- 8. XAAZ-22764, 24 April 1964 [FOIA No. 667-282A]
- 9. WH/SA 64-368, 8 May 1964; Subject: Debriefing Report No. 65 of AMMUG/1